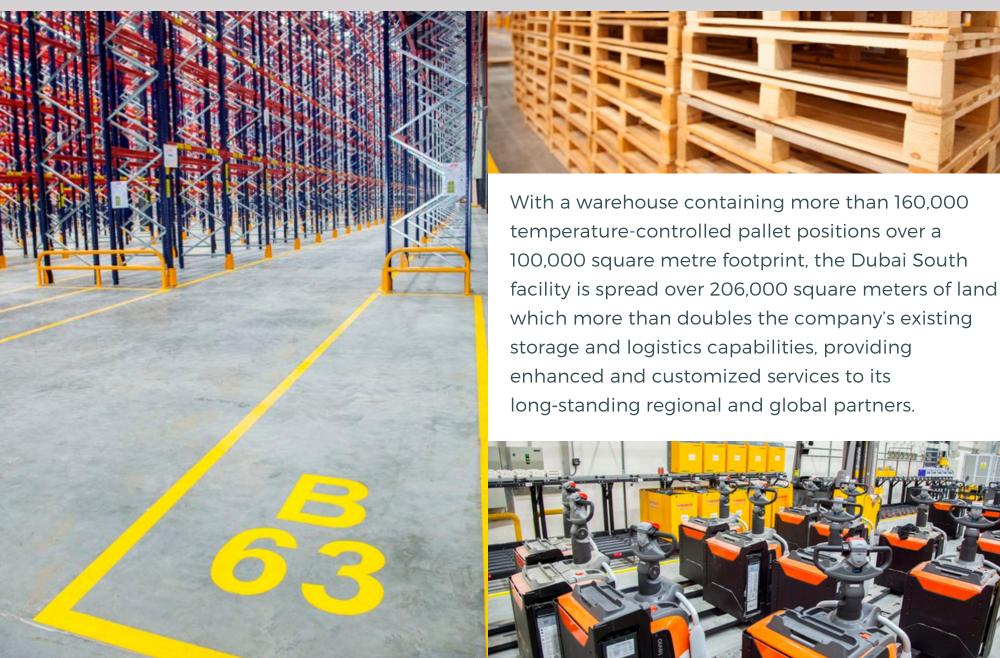

...to an excess of 250,000 today, including its new facility in Dubai South. This state of the art development is the latest word in high-tech logistics with one of the most environmentally superior set-ups in the region.